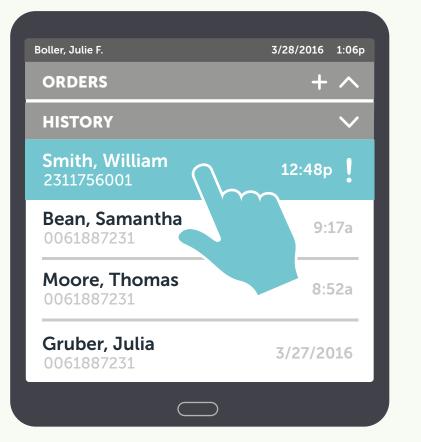

## **02.5 VIEW RESULTS**

---->

User selects most recent patient in "History" panel on "Home" screen

Detailed test results displayed with ability to print