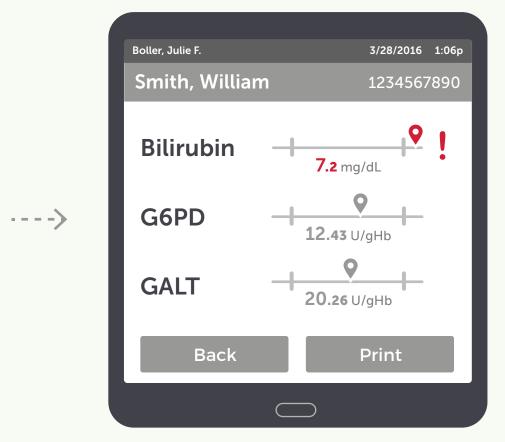

## **02.5 VIEW RESULTS**

---->

User selects most recent patient in "History" panel on "Home" screen

Detailed test results displayed with ability to print