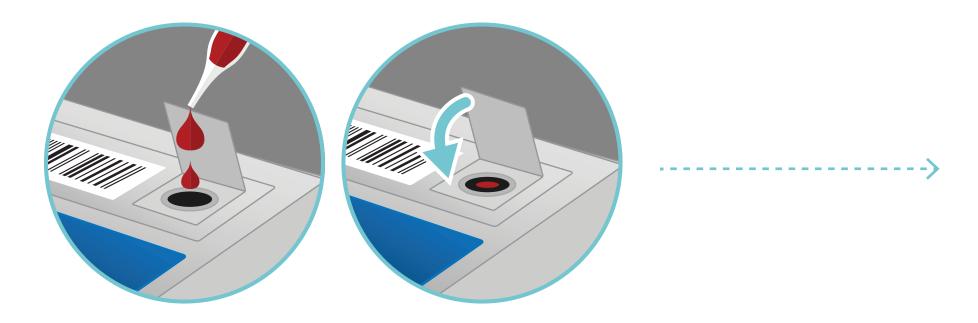

### **02.3 SCAN & ADD SAMPLE**

User adds blood sample (50µl) and closes port lid

User prompted to expose port on cartridge, add sample, and run test

User prompted to expose port on cartridge, add sample, and run test