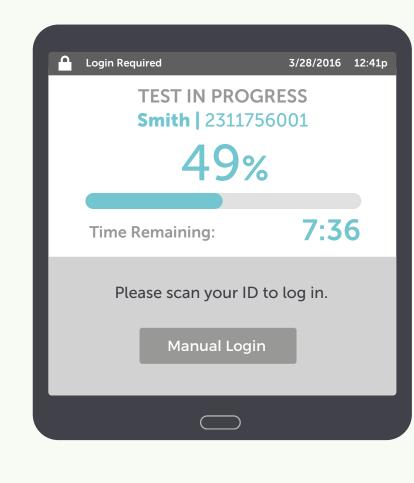

patient orders and history of previous tests run on device



User prompted to confirm patient & order information



# **02.2 SCAN & INSERT CARTRIDGE**









#### User inserts & engages cartridge to initialize automatically

.....



Approx. 1 minute to initialize: Check cartridge, dispense oil, & dispense water



Internal timer begins. Will require user to restart if test has not started in time.



User prompted to insert cartridge to begin initialization



Cartridge initialization screen automatically presented to user



### **02.3 SCAN & ADD SAMPLE**





User adds blood sample (50µl) and closes port lid



User prompted to expose port on cartridge, add sample, and run test



User prompted to expose port on cartridge, add sample, and run test



## **02.4 ANALYZE SAMPLE**







---->



displayed as test advances



## **02.5 VIEW RESULTS**





---->



User selects most recent patient in "History" panel on "Home" screen



Detailed test results displayed with ability to print