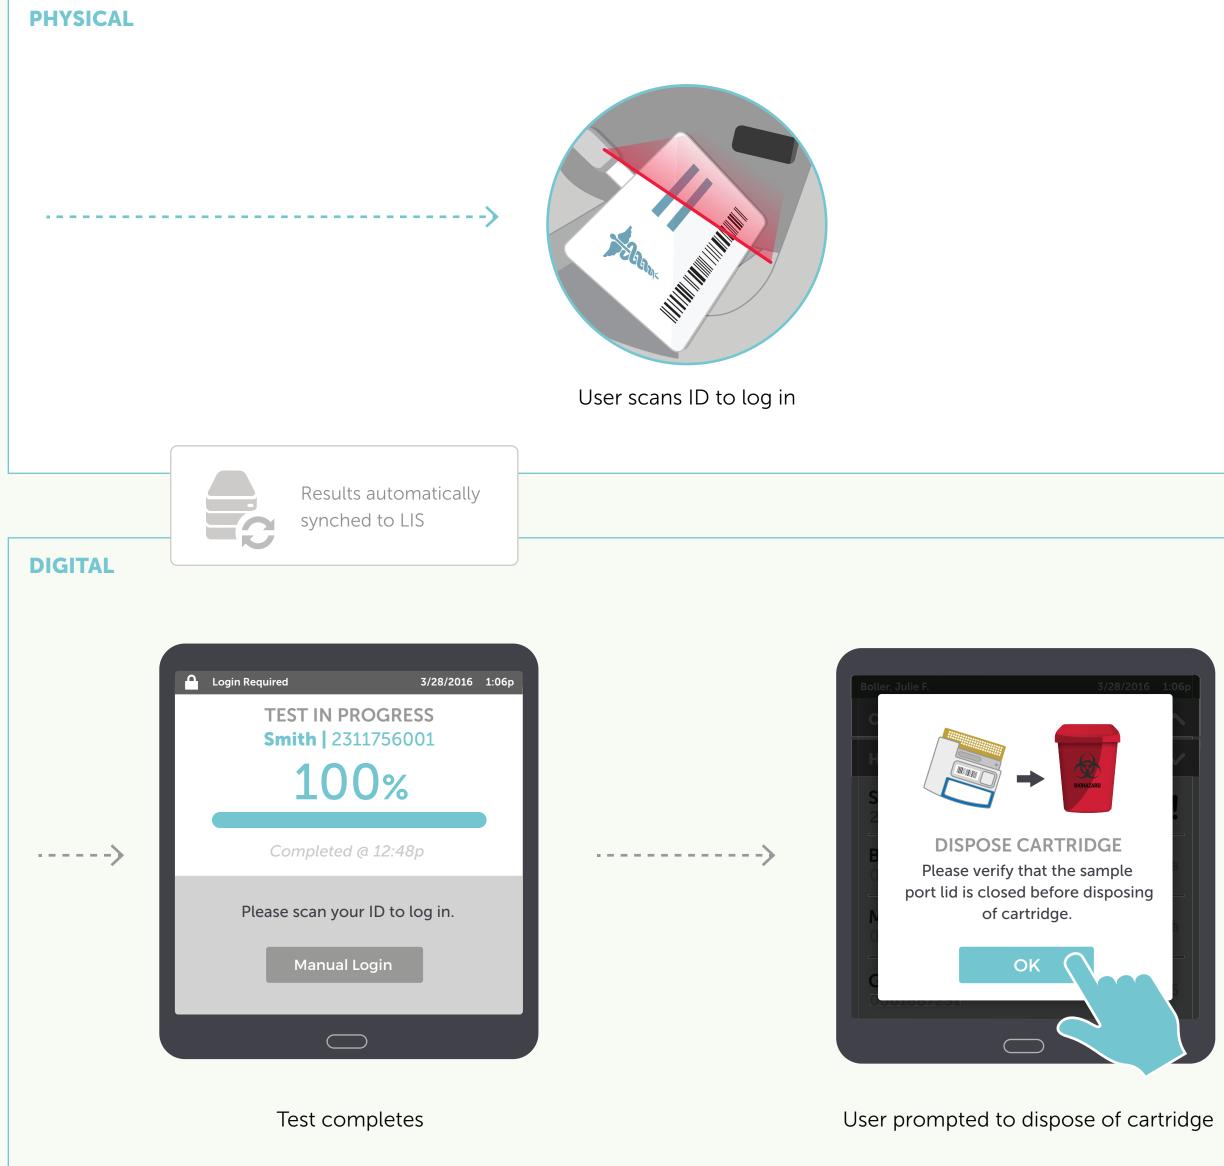

## **02.5 VIEW RESULTS**

---->

User selects most recent patient in "History" panel on "Home" screen

Detailed test results displayed with ability to print