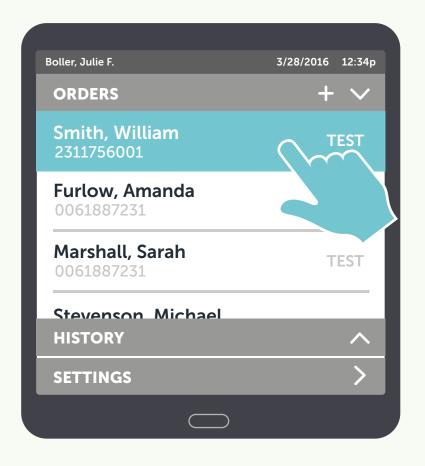

# **02.1 LOGIN & SELECT PATIENT**

Orders automatically pulled from LIS & displayed on FINDER tablet

| • |  |
|---|--|
|   |  |
| • |  |
|   |  |

·····>

Patient details & ordered assay(s)are presented on tablet

Device displays open patient orders and history of previous tests run on device

User prompted to confirm patient & order information