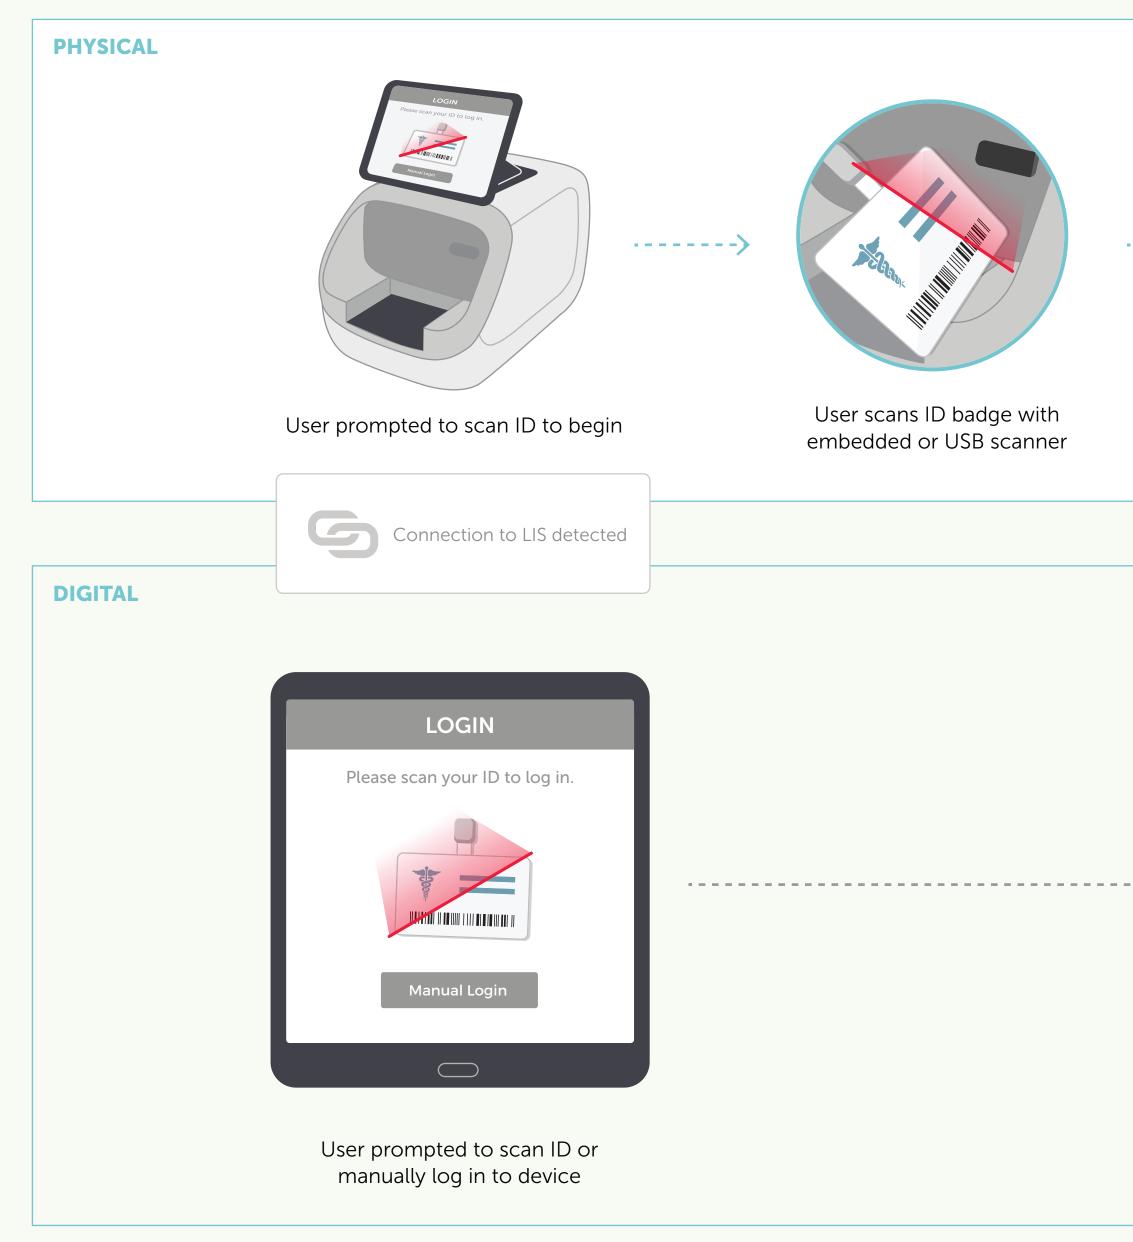

# **02.1 LOGIN & SELECT PATIENT**

Orders automatically pulled from LIS & displayed on FINDER tablet

| • |  |
|---|--|
|   |  |
| • |  |
|   |  |

·····>

Patient details & ordered assay(s)are presented on tablet

Device displays open patient orders and history of previous tests run on device

User prompted to confirm patient & order information