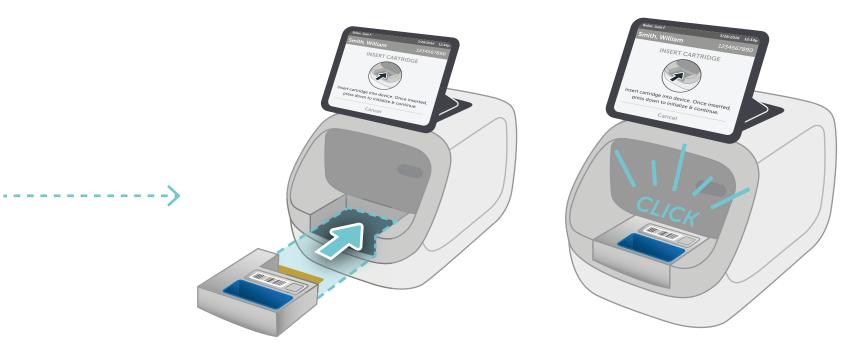

# **02.2 SCAN & INSERT CARTRIDGE**

#### User inserts & engages cartridge to initialize automatically

.....

Approx. 1 minute to initialize: Check cartridge, dispense oil, & dispense water

Internal timer begins. Will require user to restart if test has not started in time.