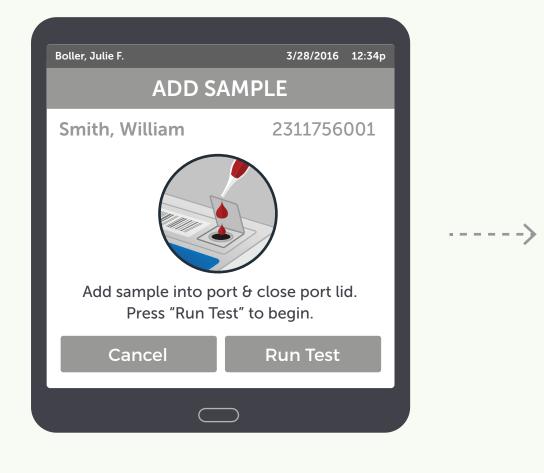

### **02.3 SCAN & ADD SAMPLE**

User adds blood sample (50µl) and closes port lid

User prompted to expose port on cartridge, add sample, and run test

User prompted to expose port on cartridge, add sample, and run test