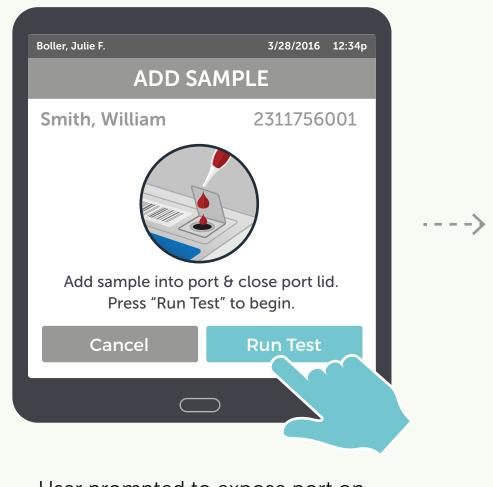

### **02.3 SCAN & ADD SAMPLE**

User adds blood sample (50µl) and closes port lid

User prompted to expose port on cartridge, add sample, and run test

User prompted to expose port on cartridge, add sample, and run test