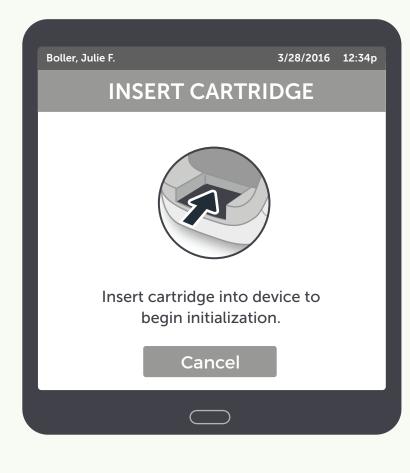

#### User inserts & engages cartridge to initialize automatically

.....

Approx. 1 minute to initialize: Check cartridge, dispense oil, & dispense water

Internal timer begins. Will require user to restart if test has not started in time.

User prompted to insert cartridge to begin initialization

Cartridge initialization screen automatically presented to user