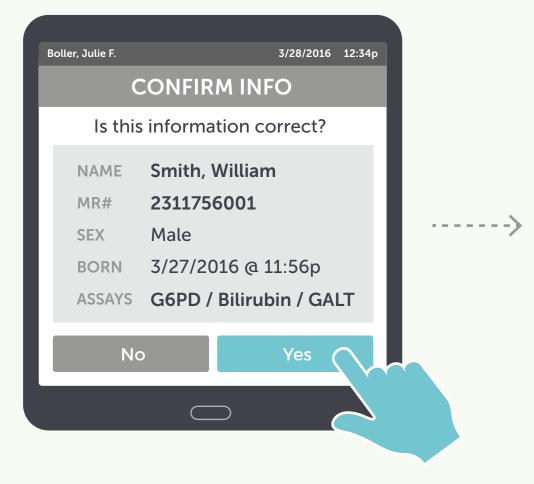

Device displays open patient orders and history of previous tests run on device

User prompted to confirm patient & order information