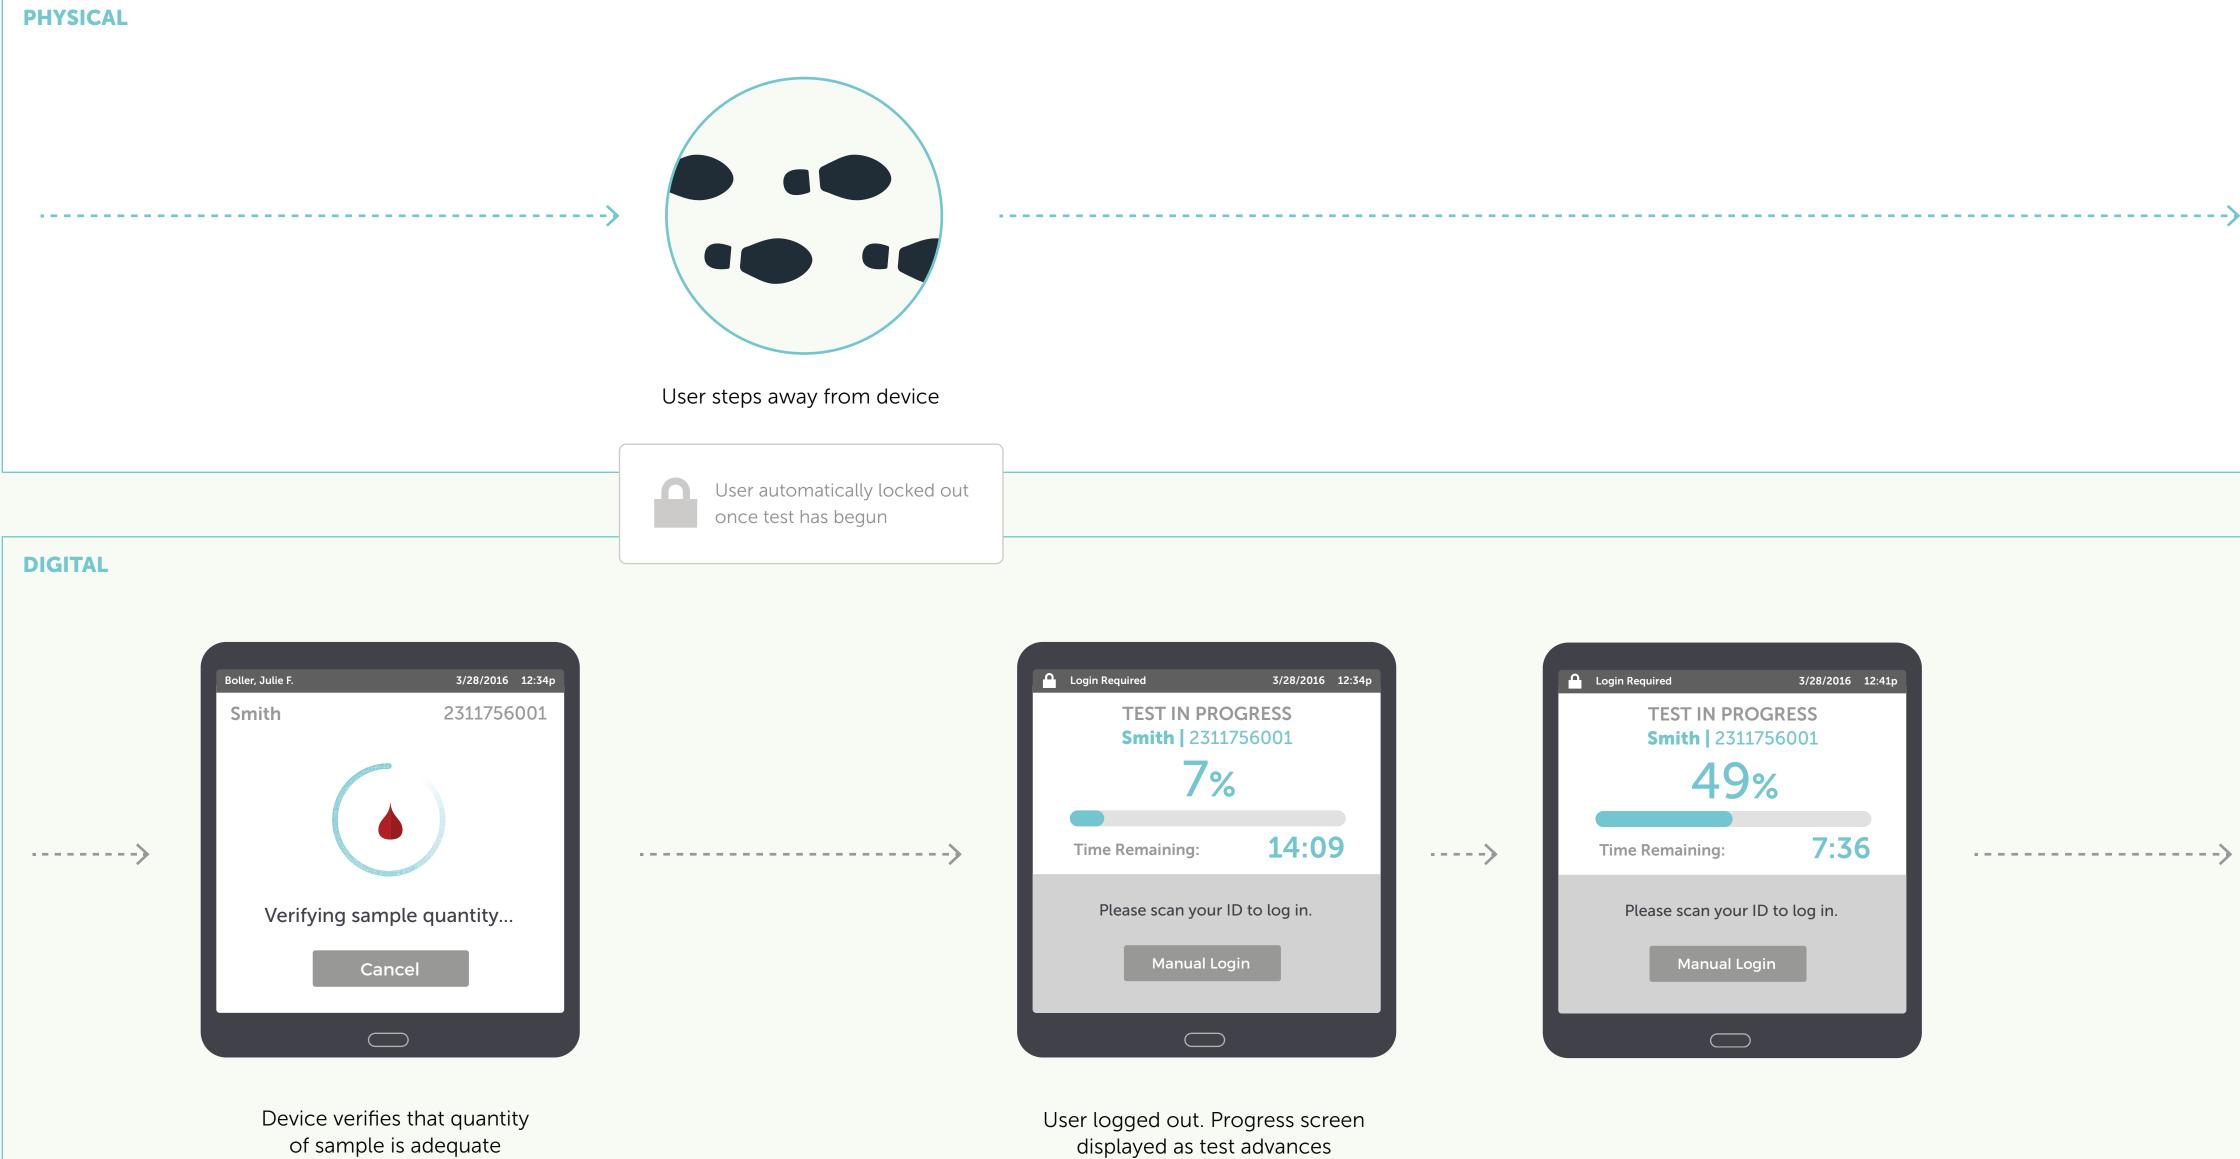

pen patient orders and history of previous tests run on device



User prompted to confirm patient & order information



# **02.2 SCAN & INSERT CARTRIDGE**









#### User inserts & engages cartridge to initialize automatically

.....



Approx. 1 minute to initialize: Check cartridge, dispense oil, & dispense water



Internal timer begins. Will require user to restart if test has not started in time.



User prompted to insert cartridge to begin initialization



Cartridge initialization screen automatically presented to user



### **02.3 SCAN & ADD SAMPLE**





User adds blood sample (50µl) and closes port lid



User prompted to expose port on cartridge, add sample, and run test



User prompted to expose port on cartridge, add sample, and run test



## **02.4 ANALYZE SAMPLE**







---->



displayed as test advances



## **02.5 VIEW RESULTS**





---->



User selects most recent patient in "History" panel on "Home" screen



Detailed test results displayed with ability to print