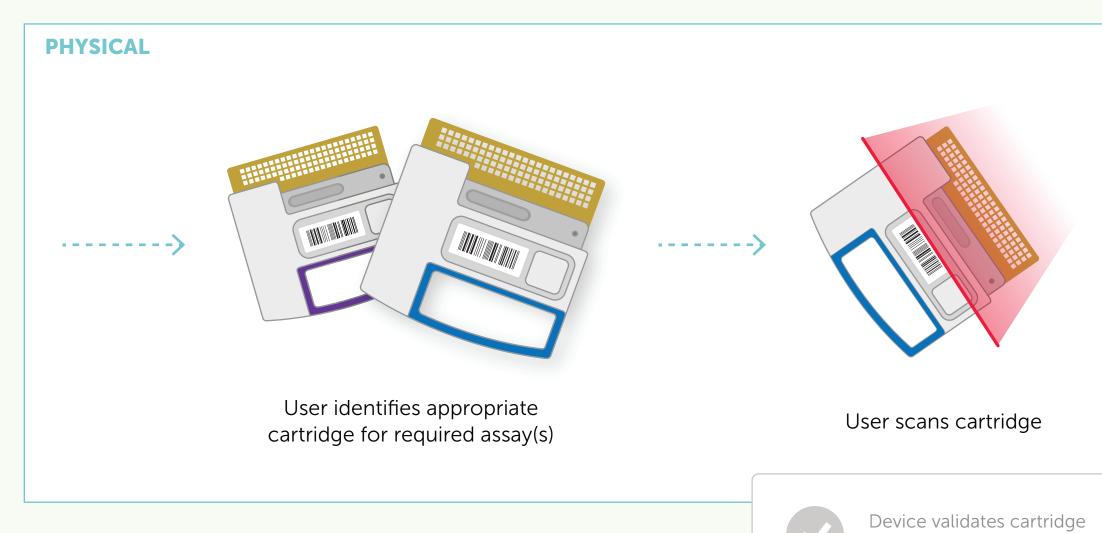

# **02.2 SCAN & INSERT CARTRIDGE**

#### User inserts & engages cartridge to initialize automatically

.....

Approx. 1 minute to initialize: Check cartridge, dispense oil, & dispense water

Internal timer begins. Will require user to restart if test has not started in time.

User prompted to insert cartridge to begin initialization

Cartridge initialization screen automatically presented to user