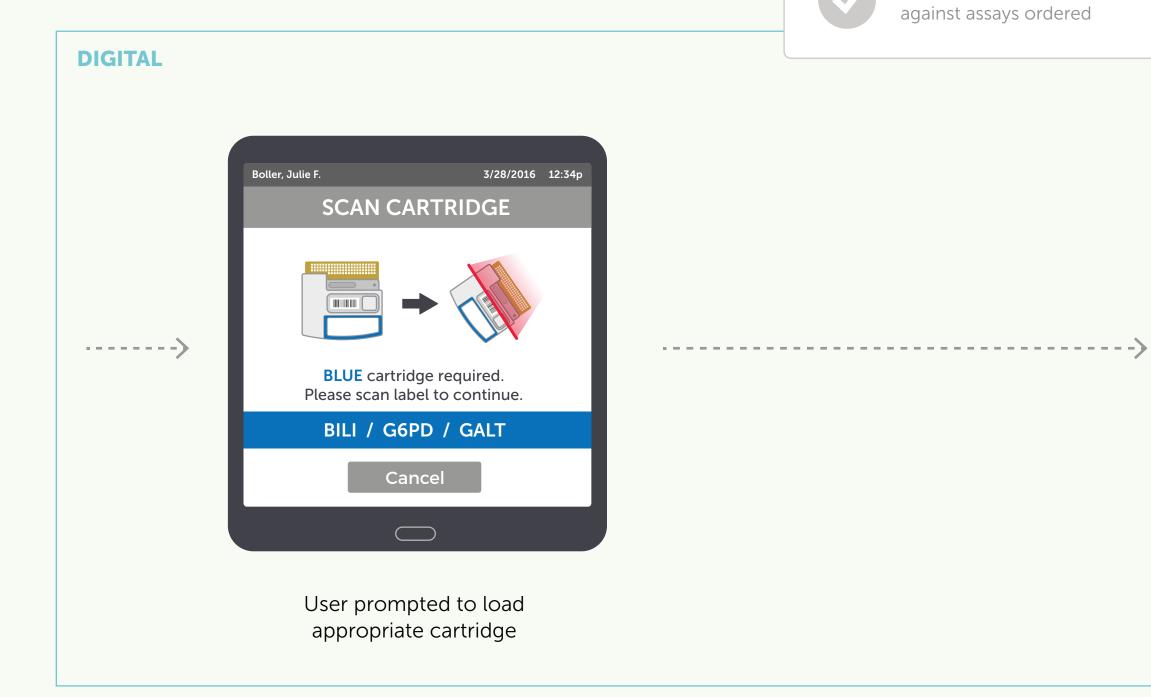

# **02.2 SCAN & INSERT CARTRIDGE**

User prompted to insert cartridge to begin initialization

Cartridge initialization screen automatically presented to user