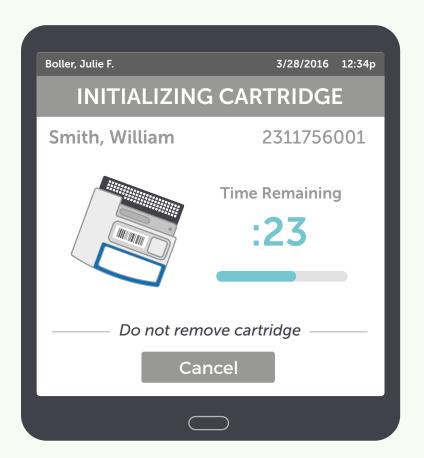

#### User inserts & engages cartridge to initialize automatically

.....

Approx. 1 minute to initialize: Check cartridge, dispense oil, & dispense water

Internal timer begins. Will require user to restart if test has not started in time.