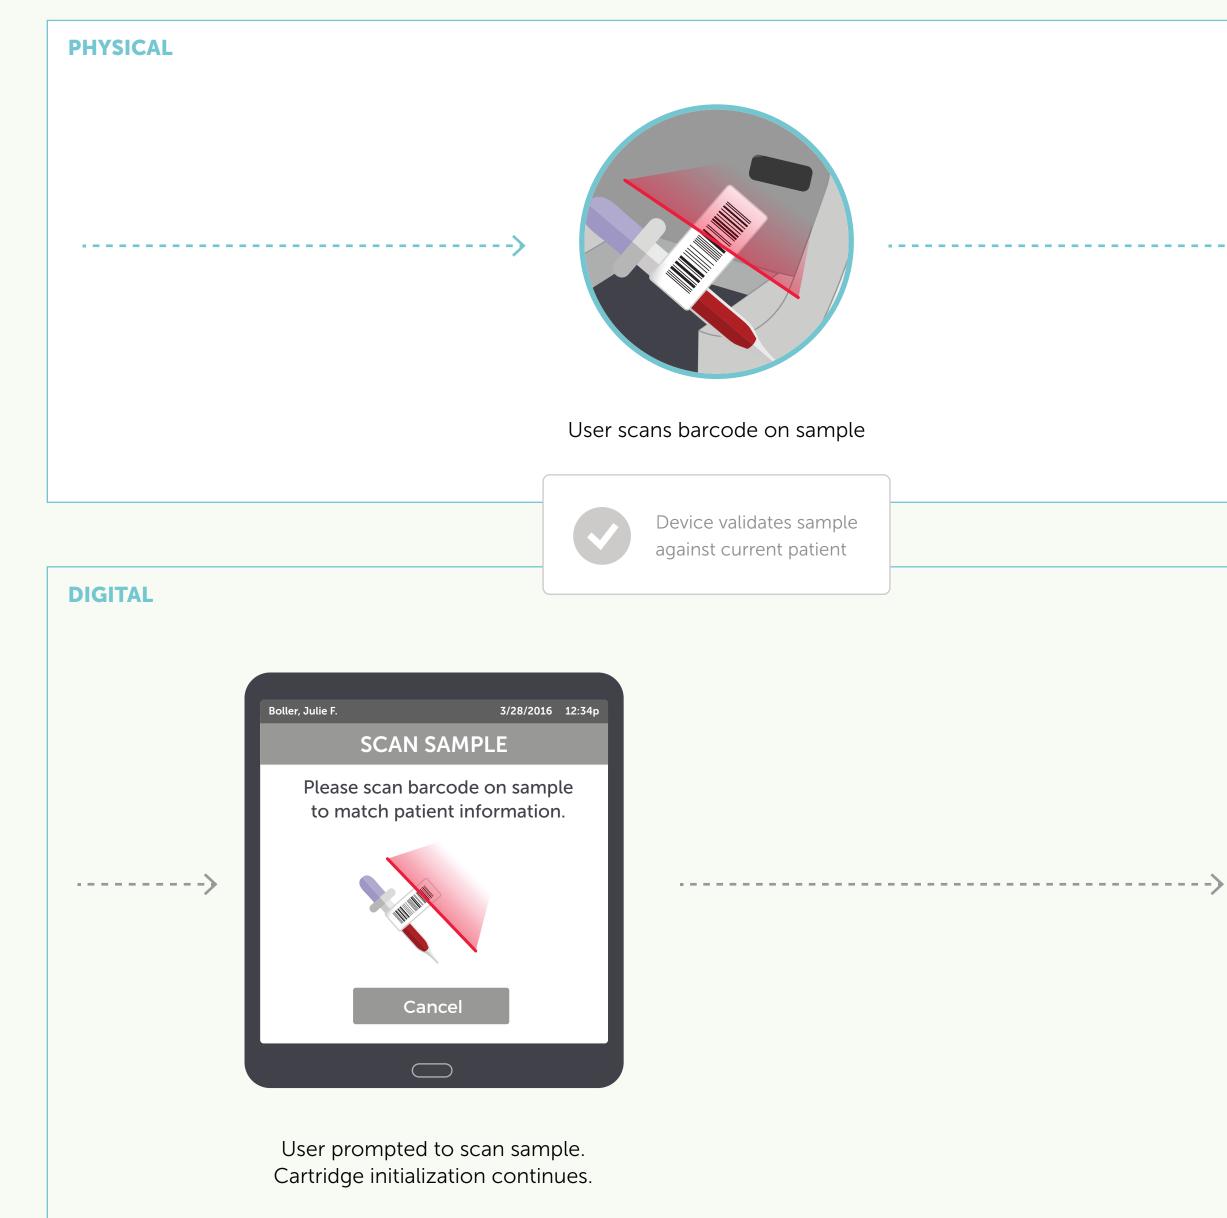

### **02.3 SCAN & ADD SAMPLE**

User adds blood sample (50µl) and closes port lid

User prompted to expose port on cartridge, add sample, and run test

User prompted to expose port on cartridge, add sample, and run test